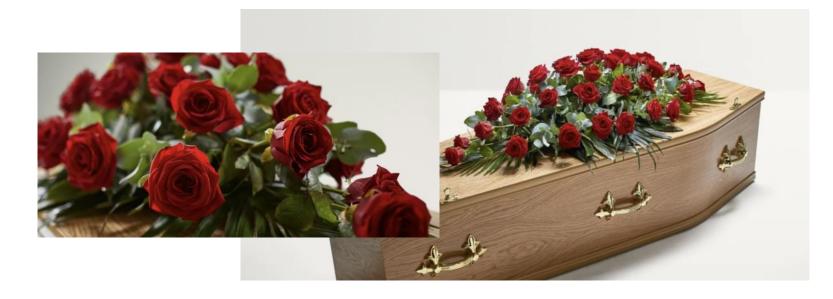

#### Elegant Rose Spray

A striking yet beautifully simple display with an abundance of roses framed by palm, fatsia leaf and eucalyptus.

Standard - L: 120cm x W: 45cm Large - L: 150cm x W: 50cm

Code: TS03