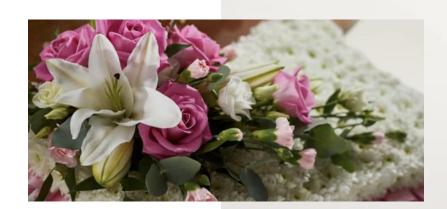

#### Rose & Lily Spray

This stunning spray brings together the timeless combination of lilies and roses. It's a substantial tribute framed with foliage of eucalyptus and palm.

Standard - L: 120cm x W: 45cm Large - L: 150cm x W: 50cm