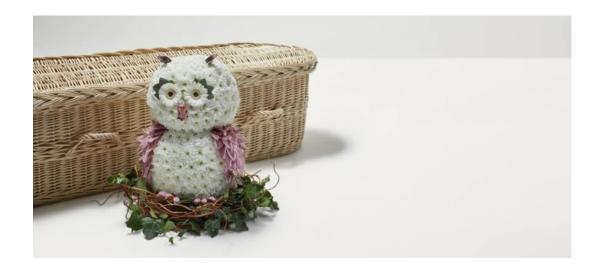

#### Bespoke

For a truly unique tribute, the florist can design and create a custom shape to reflect your loved one's hobbies or interests. This includes a choice of flowers, edgings and finishes, all tailored to your specific requirements.