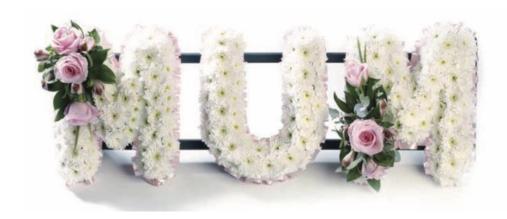

#### Classic Lettering

A classic tribute arranged to spell out words, letters or numbers. Each arrangement features chrysanthemums with additional details constructed from roses and a choice of decorative ribbon or foliage edging.

#### Silk Rental Flowers

We have partnered with Forever Flowers Manchester to offer silk rental flowers. These are an affordable alternative to fresh flowers, and some people prefer the idea of re-using flowers after a service. These tributes are rented and will be used by another family in need following the service. With a huge range of standard words, and colours we can cater to almost any need.

#### Options

There are many options to choose from, and we will talk through with you the many options available for hire.

The common option would be to have a combination of two lots of lettering, for instance "Dad" & "Grandad" or "Mum" & "Grandma". However we will always do our best to accommodate any wish, where possible.