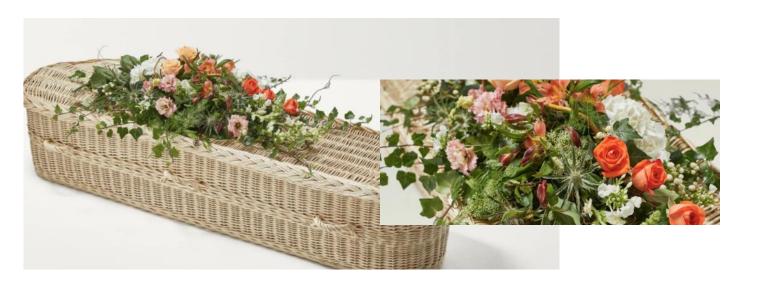

#### Organic Garden Spray

A Stunning combination of roses, larkspur, snapdragons and hydrangeas, sitting on a pretty mixed foliage bed provides a graceful display.

> Standard - L: 120cm x W: 45cm Large - L: 150cm x W: 50cm

> > Code: NS01