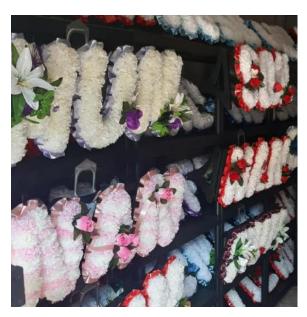

#### Silk Rental Flowers

We have partnered with Forever Flowers Manchester to offer silk rental flowers. These are an affordable alternative to fresh flowers, and some people prefer the idea of re-using flowers after a service. These tributes are rented and will be used by another family in need following the service. With a huge range of standard words, and colours we can cater to almost any need.

#### Options

There are many options to choose from, and we will talk through with you the many options available for hire.

The common option would be to have a combination of two lots of lettering, for instance "Dad" & "Grandad" or "Mum" & "Grandma". However we will always do our best to accommodate any wish, where possible.