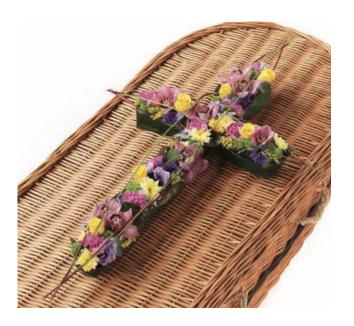

#### **Vibrant Cross**

This traditional cross tribute features pink cymbidium orchids with lilac lisianthus and September flower, cerise carnations and fresh green and cream chrysanthemums. Golden roses add a dash of warmth.

Standard - L: 92cm x W: 45cm

Code: NS10