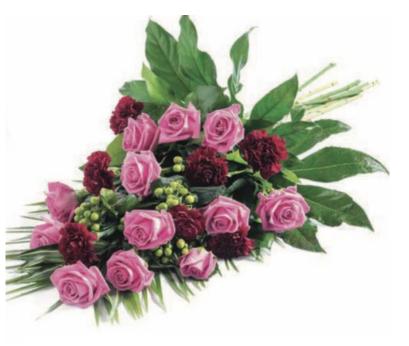

Code: TS09

Classically feminine, this sheaf includes bright pink roses with deep burgundy carnations and lime green spray hypericum, using foliage to emphasise the beauty of the flowers and create the traditional sheaf design.

Standard - L: 68cm x W: 40cm