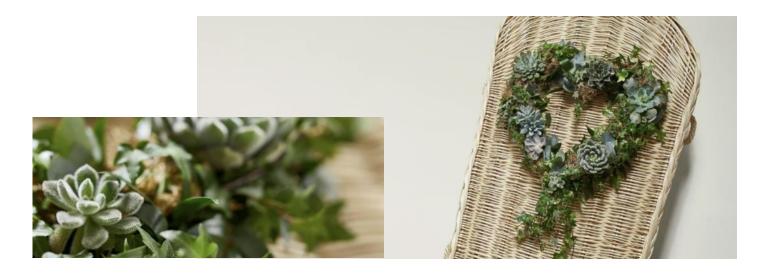

#### Succulent & Ivy Heart

For something a little different, this natural heart decoration features a pristine selection of flourishing and green succulents, which can be planted later as a keepsake.

Diameter: 40cm