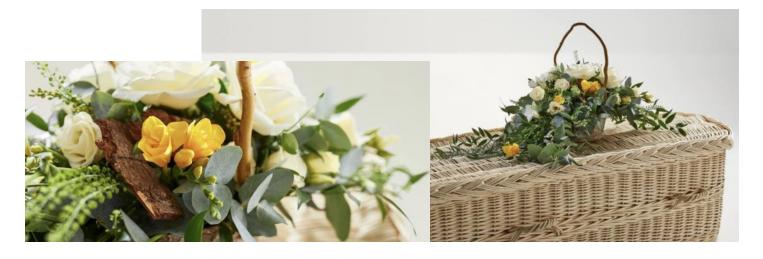

#### Rustic Basket

Using foliage to emphasise the shape, the rustic basket features a beautifully balanced blend of freesia, veronica and double lisianthus.

L: 60cm x W: 30cm