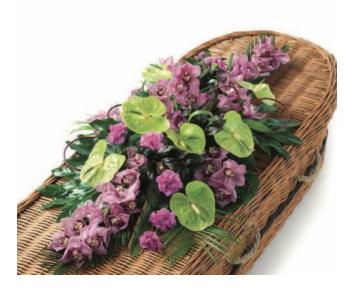

#### Orchid Coffin Spray

This exquisite spray of dusky pink cymbidium orchids and lime green anthurium makes a very distinctive tribute.

Standard - L: 92cm x W: 45cm