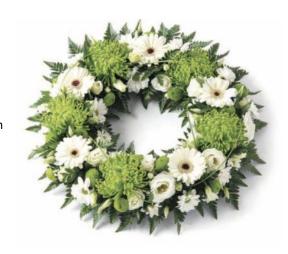

#### Green & White Wreath

The lime green shamrock chrysanthemums in this wreath look beautiful contrasted with cream germini and white lisianthus. This pretty wreath design is finished with leaves and grasses.

Standard - L: 44cm x W: 44cm

Code: CS08