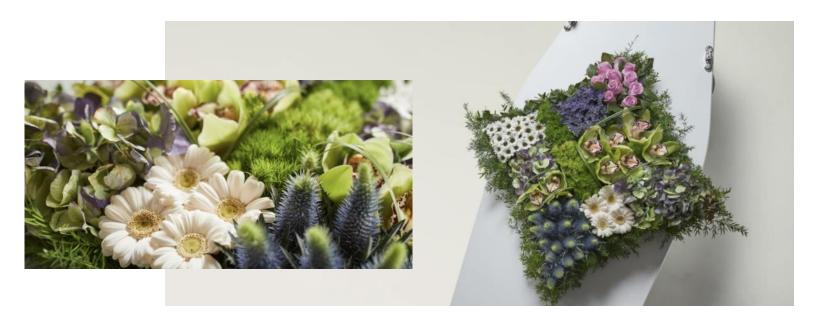

#### Patchwork Pillow

A carefully crafted and arranged patchwork pillow made from roses, chrysanthemums, orchids, lisianthus and other blooms and grasses. Each patch can be customised with specific colours or flowers.

L: 55cm x W: 55cm

Code: CS02