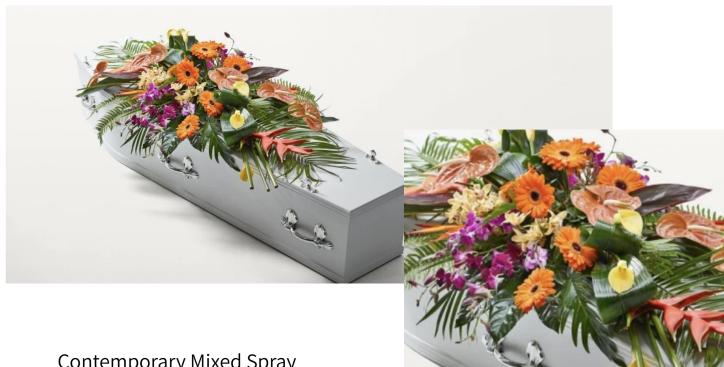

Contemporary Mixed Spray

A beautifully arranged spray featuring layers of warm shades and delicate textures thanks to the natural combination of anthuriums, orchids, calla lily and heliconia.

L: 150cm x W: 55cm

Code: CS01