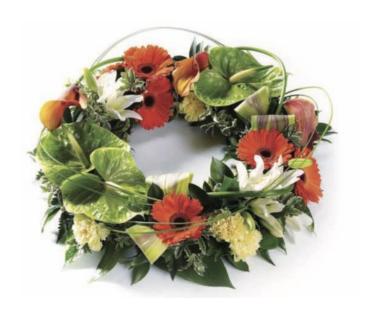

#### **Exotic Wreath**

We've used brightly coloured orange gerbera, distinctive lime green anthurium, and mango calla lilies, partnered with cream asiatic lilies, lemon carnations and tropical foliage, to create this exotic and colourful wreath.

Standard - L: 40cm x W: 40cm Large - L: 50cm x W: 50cm

Code: NS15