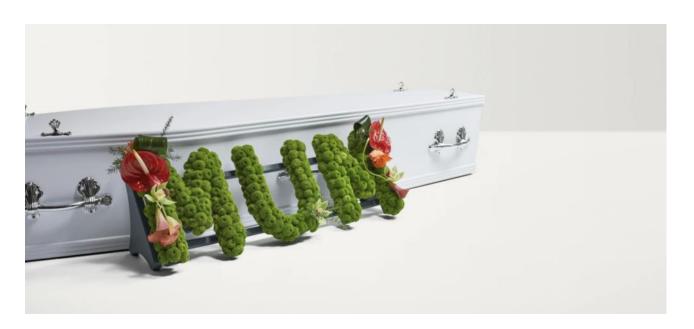

#### Natural Lettering

A soft arrangement of words, letters or numbers picked out in hydrangea, on a background of greenery decorated with larkspur and trachelium. During summer months hydrangeas may be used, if these are not available the florist with select a suitable alternative. Whichever flower is used this will be a stunning tribute and is fully customisable.

#### Classic Lettering

A classic tribute arranged to spell out words, letters or numbers. Each arrangement features chrysanthemums with additional details constructed from roses and a choice of decorative ribbon or foliage edging.