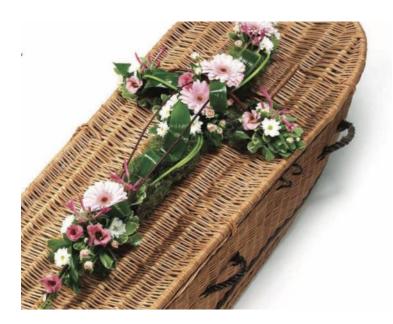

#### **Petite Cross**

This is a smaller sized floral cross in pale shades. Eternally beautiful creamy white orchids with hints of pink mingle with delicate gypsophila and softly scented rosemary, finished with dracaena leather leaf and fern.

H: 60cm x W: 40cm

Code: TS18