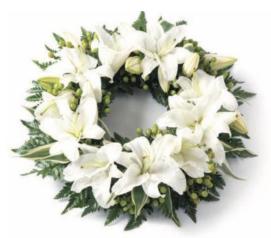

#### White Lily Wreath

A selection of graceful oriental lilies are set against delicate foliage and a sprinkling of lime green spray hypericum berries.

Leaves and grasses complete this beautiful design.

Standard - L: 38cm x W: 38cm

Code: CS09