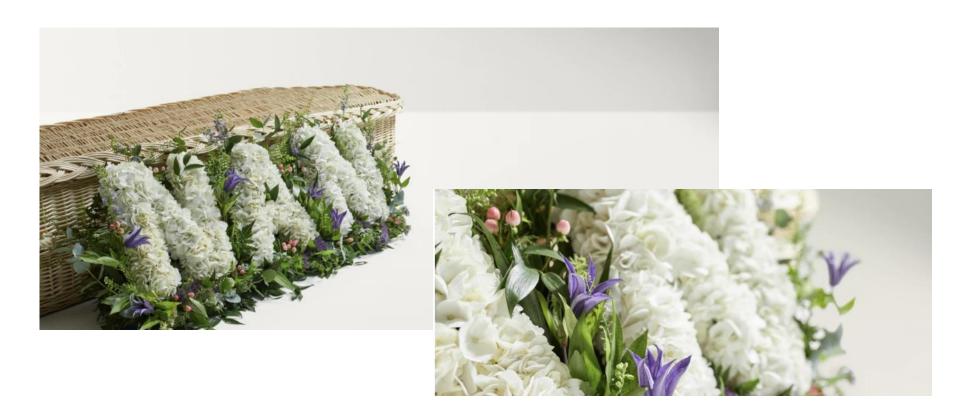

#### Natural Lettering

A soft arrangement of words, letters or numbers picked out in hydrangea, on a background of greenery decorated with larkspur and trachelium. During summer months hydrangeas may be used, if these are not available the florist with select a suitable alternative. Whichever flower is used this will be a stunning tribute and is fully customisable.