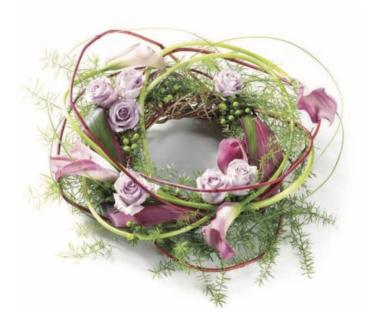

#### **Woodland Wreath**

This woodland style wreath has a more natural, contemporary feel than traditional formal arrangements. The stunning calla lilies and classic roses look very special; whilst the green hypericum, cornus, fern and foliage add extra texture and interest.

Standard - L: 40cm x W: 40cm Large - L: 50cm x W: 50cm