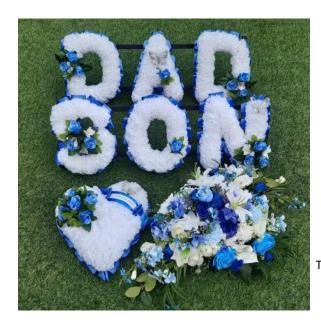

#### Silk Rental Flowers

We have partnered with Forever Flowers Manchester to offer silk rental flowers. These are an affordable alternative to fresh flowers, and some people prefer the idea of re-using flowers after a service. These tributes are rented and will be used by another family in need following the service. With a huge range of standard words, and colours we can cater to almost any need.

#### Options

There are many options to choose from, and we will talk through with you the many options available for hire.

The common option would be to have a combination of two lots of lettering, for instance "Dad" & "Grandad" or "Mum" & "Grandma". However we will always do our best to accommodate any wish, where possible.