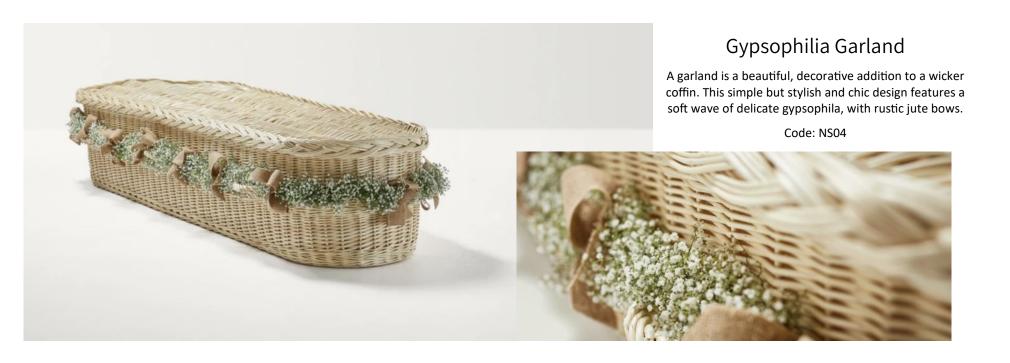

wer, just ask us if we can include it for you.

### Step 4 Let Us Do The Rest

Once you have decided on the flowers you would like for your loved one, just let us do the rest. Safe in the knowledge that on the day of the funeral all will go to plan and you do not need to worry about anything.





#### Organic Garden Spray

A Stunning combination of roses, larkspur, snapdragons and hydrangeas, sitting on a pretty mixed foliage bed provides a graceful display.

> Standard - L: 120cm x W: 45cm Large - L: 150cm x W: 50cm

> > Code: NS01

#### Organic Garden Garland

Limonium and gypsophila are arranged alongside



#### Rustic Basket

Using foliage to emphasise the shape, the rustic basket features a beautifully balanced blend of freesia, veronica and double lisianthus.

L: 60cm x W: 30cm







#### Hydrangea Coffin Spray

This centrepiece comprises of stunning vibrant hydrangeas paired with lisianthus and statice for a distinctive tonal spray dense with blooms. This spray is seasonal and only available during summer months, the colour cannot be guaranteed.

Standard - L: 120cm x W: 45cm Large - L: 150cm x W: 50cm

Code: NS05

#### Woodland Tied Spray

A striking yet wonderfully understated woodland spray with roses, veronica and alstroemeria.

L: 75cm x W: 40cm





#### Natural Mixed Spray

A beautiful spray full of distinct shapes and textures, including hydrangeas, roses, alstroemeria and lisianthus, with ivy trailing the edges of the coffin or casket.

Standard - L: 120cm x W: 45cm Large - L: 150cm x W: 50cm

Code: NS07

#### Succulent & Ivy Heart

For something a little