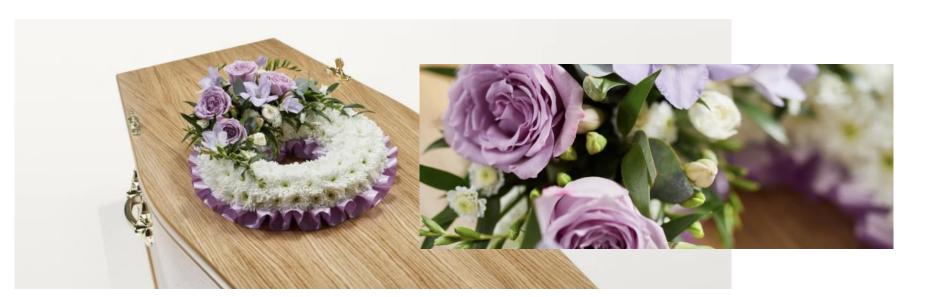

#### Classic Wreath

A classic wreath design with double chrysanthemums and adorned with roses, carnations and freesia. With a choice of decorative ribbon or foliage edging.

Diameter: 30cm

Code: TS04