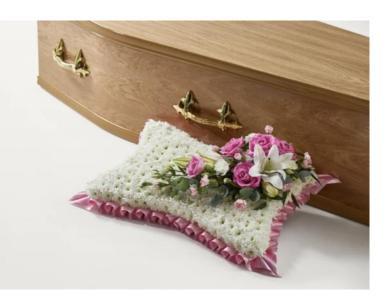

#### Classic Pillow

A luxurious pillow shape beautifully arranged from chrysanthemums, a corsage of roses and carnations, with decorative ribbon edging.

L: 55cm x W: 30cm

Code: TS15

#### Rose & Lily Spray

This stunning spray brings together the timeless combination of lilies and roses. It's a substantial tribute framed with foliage of eucalyptus and palm.

Standard - L: 120cm x W: 45cm Large - L: 150cm x W: 50cm