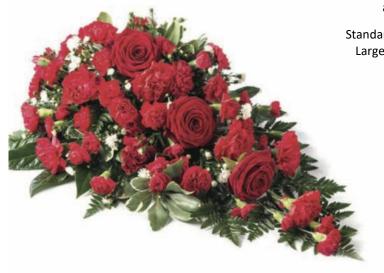

#### Rose & Carnation Spray

This carefully created traditional spray is offered in three sizes and three colour choices

– vibrant red, lemon yellow or pretty shades of pink. With an abundance of fresh
carnations, large-headed roses, white September flower and plenty of greenery, this is
a classic tribute.

Code: TS09

Classically feminine, this sheaf includes bright pink roses with deep burgundy carnations and lime green spray hypericum, using foliage to emphasise the beauty of the flowers and create the traditional sheaf design.