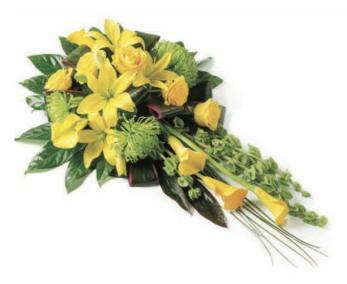

#### Sunshine Yellow Bouquet

We've selected beautiful Asiatic lilies, carnations and spray chrysanthemums in vibrant shades of warm golden yellow and soft cream to create this bright display.

L: 80cm x W: 50cm