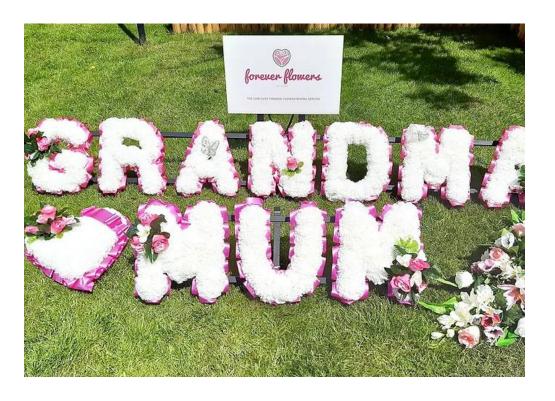

#### Silk Rental Flowers

We have partnered with Forever Flowers Manchester to offer silk rental flowers. These are an affordable alternative to fresh flowers, and some people prefer the idea of re-using flowers after a service. These tributes are rented and will be used by another family in need following the service. With a huge range of standard words, and colours we can cater to almost any need.

#### Options

There are many options to choose from, and we will talk through with you the many options available for hire.

The common option would be to have a combination of two lots of lettering, for instance "Dad" & "Grandad" or "Mum" & "Grandma". However we will always do our best to accommodate any wish, where possible.