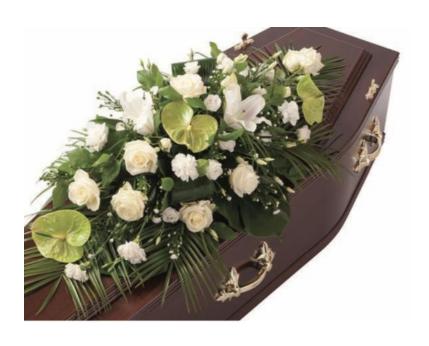

#### Orchid Coffin Spray

This exquisite spray of dusky pink cymbidium orchids and lime green anthurium makes a very distinctive tribute.

Standard - L: 92cm x W: 45cm