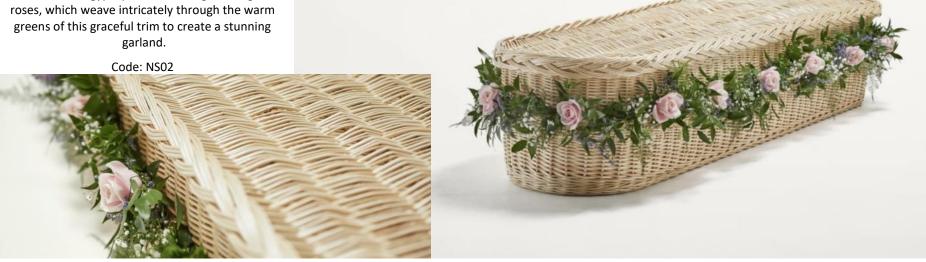

at this brochure is a starting point, and our excellent florists are always happy to help tailor or change anything you see. If your loved one was a lover of a particular type of flower, just ask us if we can include it for you.

### Step 4 Let Us Do The Rest

Once you have decided on the flowers you would like for your loved one, just let us do the rest. Safe in the knowledge that on the day of the funeral all will go to plan and you do not need to worry about anything.





#### Organic Garden Spray

A Stunning combination of roses, larkspur, snapdragons and hydrangeas, sitting on a pretty mixed foliage bed provides a graceful display.

> Standard - L: 120cm x W: 45cm Large - L: 150cm x W: 50cm

> > Code: NS01

#### Organic Garden Garland

Limonium and gypsophila are arranged alongside



#### Rustic Basket

Using foliage to emphasise the shape, the rustic basket features a beautifully balanced blend of freesia, veronica and double lisianthus.

L: 60cm x W: 30cm







#### Hydrangea Coffin Spray

This centrepiece comprises of stunning vibrant hydrangeas paired with lisianthus and statice for a distinctive tonal spray dense with blooms. This spray is seasonal and only available during summer months, the colour cannot be guaranteed.

Standard - L: 120cm x W: 45cm Large - L: 150cm x W: 50cm

Code: NS05

#### Woodland Tied Spray

A striking yet wonderfully understated woodland spray with roses, veronica and alstroemeria.

L: 75cm x W: 40cm





#### Natural Mixed Spray

A beautiful spray full of distinct shapes and textures, including hydrangeas, roses, alstroemeria and lisi