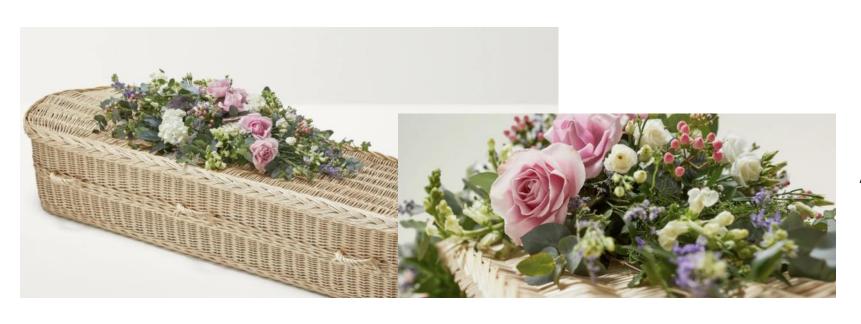

#### Organic Garden Garland

Limonium and gypsophila are arranged alongside

#### Rustic Basket

Using foliage to emphasise the shape, the rustic basket features a beautifully balanced blend of freesia, veronica and double lisianthus.

L: 60cm x W: 30cm