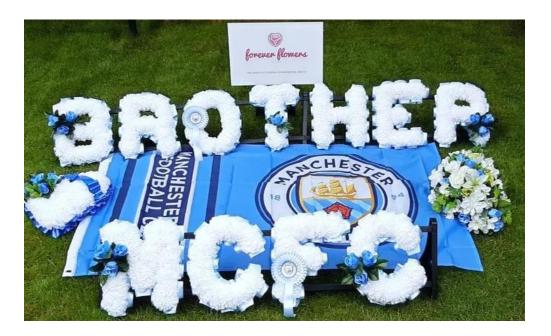

#### Silk Rental Flowers

We have partnered with Forever Flowers Manchester to offer silk rental flowers. These are an affordable alternative to fresh flowers, and some people prefer the idea of re-using flowers after a service. These tributes are rented and will be used by another family in need following the service. With a huge range of standard words, and colours we can cater to almost any need.

#### Options

There are many options to choose from, and we will talk through with you the many options available for hire.

The common option would be to have a combination of two lots of lettering, for instance "Dad" & "Grandad" or "Mum" & "Grandma". However we will always do our best to accommodate any wish, where possible.