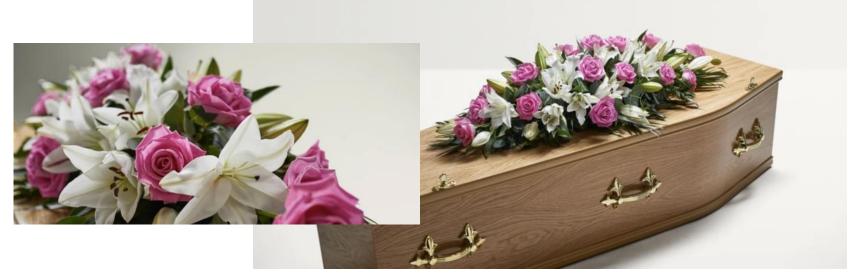

#### Rose & Lily Spray

This stunning spray brings together the timeless combination of lilies and roses. It's a substantial tribute framed with foliage of eucalyptus and palm.

Standard - L: 120cm x W: 45cm Large - L: 150cm x W: 50cm