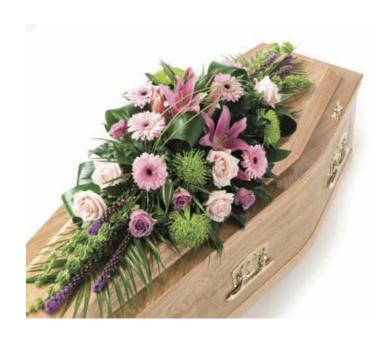

#### Classic Selection Spray

Delicate shades of pink, lilac and lime green feature in this very pretty floral spray. Oriental lilies are the centrepiece and a selection of chrysanthemums, gerbera, liatris, aspidistra and molucella give plenty of texture and interest.

Standard - L: 120cm x W: 45cm Large - L: 150cm x W: 50cm