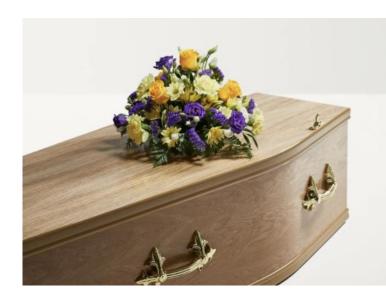

#### Traditional Mixed Spray

A vibrant and attractive spray full of colour and textures made from lisianthus and carnations alongside gerberas and chrysanthemums with roses adding an extra flourish.

Standard - L: 120cm x W: 45cm Large - L: 150cm x W: 50cm