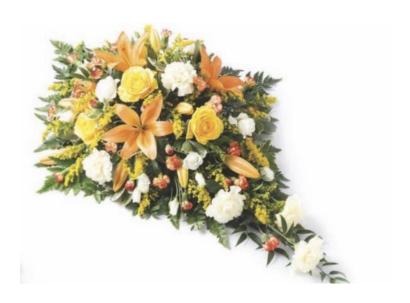

#### **Exotic Wreath**

We've used brightly coloured orange gerbera, distinctive lime green anthurium, and mango calla lilies, partnered with cream asiatic lilies, lemon carnations and tropical foliage, to create this exotic and colourful wreath.

Standard - L: 40cm x W: 40cm Large - L: 50cm x W: 50cm

Code: NS15