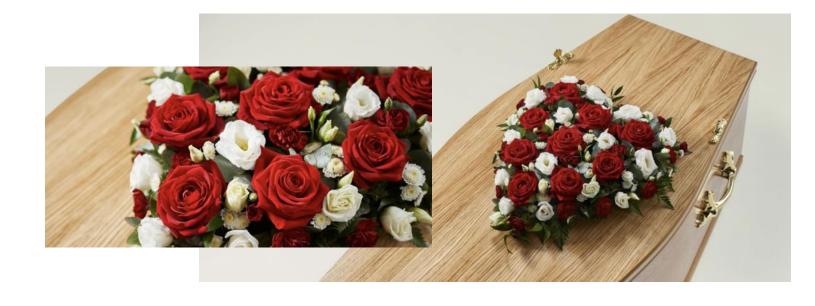

#### Elegant Heart

An elegant heart shape formed with a neatly arranged selection of roses, lisianthus and carnations finished with foliage of eucalyptus and leather leaf.

Diameter: 33cm