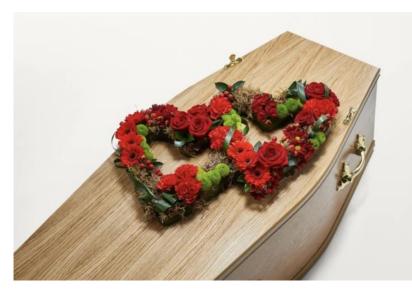

#### Double Heart

Two hearts link together to form this touching wreath. The hearts are carefully entwined together and studded with roses, gerberas, carnations and chrysanthemums.

L: 60cm x W: 50cm

Code: TS13