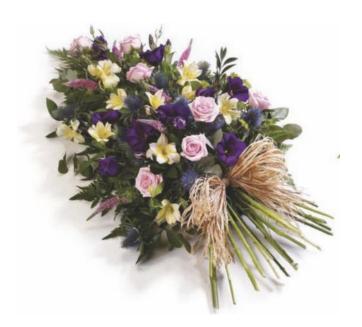

#### **Elegant Sheaf**

Carefully constructed, this simple yet beautiful sheaf of roses is formed with lisianthus and carnations and is hand-finished with a ribbon bow.

L: 55cm x W: 30cm

Code: TS08