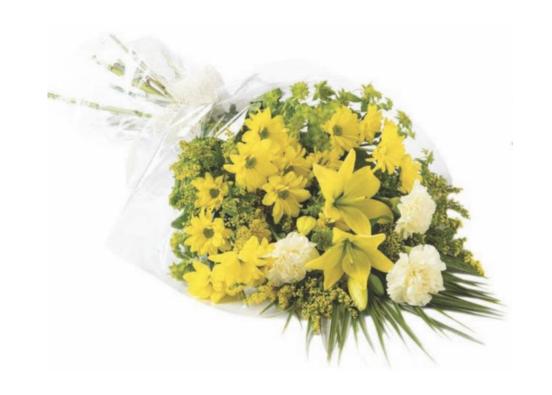

#### Sunshine Yellow Bouquet

We've selected beautiful Asiatic lilies, carnations and spray chrysanthemums in vibrant shades of warm golden yellow and soft cream to create this bright display.

L: 80cm x W: 50cm