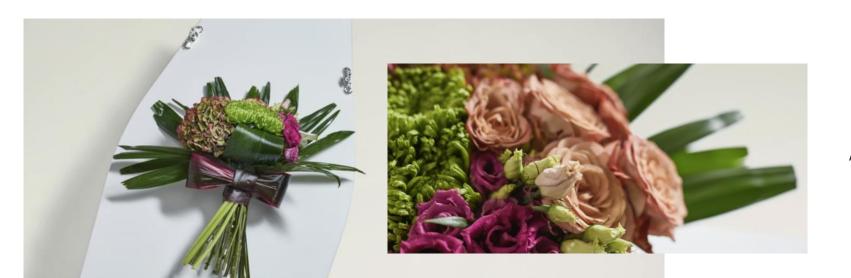

#### **Elegant Sheaf**

Carefully constructed, this simple yet beautiful sheaf of roses is formed with lisianthus and carnations and is hand-finished with a ribbon bow.

L: 55cm x W: 30cm

Code: TS08

Code: TS09

Classically feminine, this sheaf includes bright pink roses with deep burgundy carnations and lime green spray hypericum, using foliage to emphasise the beauty of the flowers and create the traditional sheaf design.

Standard - L: 68cm x W: 40cm