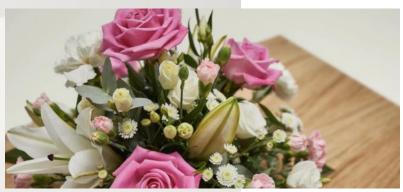

#### Rose & Lily Spray

This stunning spray brings together the timeless combination of lilies and roses. It's a substantial tribute framed with foliage of eucalyptus and palm.

Standard - L: 120cm x W: 45cm Large - L: 150cm x W: 50cm